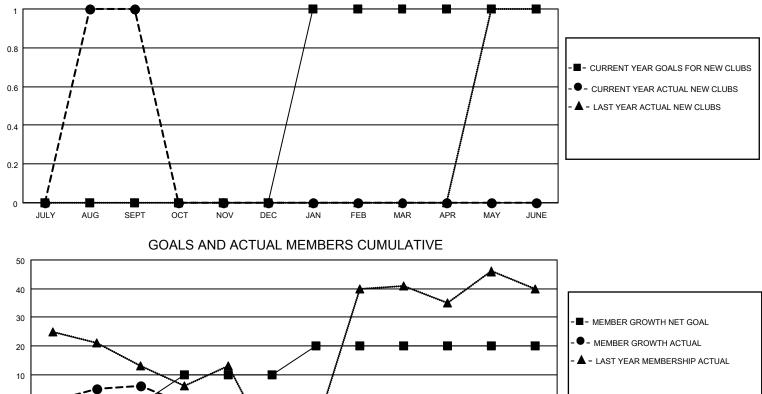

## LOCATION NEW YORK

District 20 R2

Results as of: 9/30/2022

| Clubs                 |               |           |               | Members               |                        |                         |                                                    |
|-----------------------|---------------|-----------|---------------|-----------------------|------------------------|-------------------------|----------------------------------------------------|
| RESULTS FOR 2022-2023 |               |           |               | RESULTS FOR 2022-2023 |                        |                         |                                                    |
| QUARTER               | NEW CLUB GOAL | NEW CLUBS | DROPPED CLUBS | QUARTER               | BER GROWTH NET<br>GOAL | MEMBER GROWTH<br>ACTUAL | DROPPED<br>MEMBERS ACTUAL<br>(including transfers) |
| JULY/AUG/SEPT         | 0             | 1         | 0             | JULY/AUG/SEPT         | 0                      | 52                      | 46                                                 |
| OCT/NOV/DEC           | 0             | 0         | 0             | OCT/NOV/DEC           | 10                     | 0                       | 0                                                  |
| JAN/FEB/MAR           | 1             | 0         | 0             | JAN/FEB/MAR           | 10                     | 0                       | 0                                                  |
| APR/MAY/JUNE          | 0             | 0         | 0             | APR/MAY/JUNE          | 0                      | 0                       | 0                                                  |
| 1                     | GOALS         | AND ACTUA |               | JMULATIVE             | <b>#</b>               |                         |                                                    |