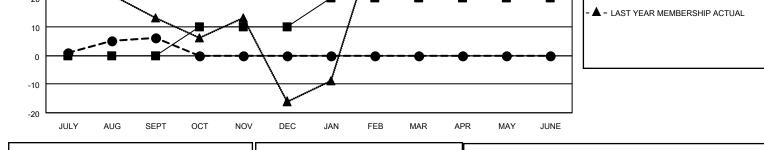

## LOCATION NEW YORK

District 20 R2

Results as of: 9/30/2022

| Clubs                 |               |           |               | Members               |                        |                         |                                                    |
|-----------------------|---------------|-----------|---------------|-----------------------|------------------------|-------------------------|----------------------------------------------------|
| RESULTS FOR 2022-2023 |               |           |               | RESULTS FOR 2022-2023 |                        |                         |                                                    |
| QUARTER               | NEW CLUB GOAL | NEW CLUBS | DROPPED CLUBS | QUARTER               | BER GROWTH NET<br>GOAL | MEMBER GROWTH<br>ACTUAL | DROPPED<br>MEMBERS ACTUAL<br>(including transfers) |
| JULY/AUG/SEPT         | 0             | 1         | 0             | JULY/AUG/SEPT         | 0                      | 52                      | 46                                                 |
| OCT/NOV/DEC           | 0             | 0         | 0             | OCT/NOV/DEC           | 10                     | 0                       | 0                                                  |
| JAN/FEB/MAR           | 1             | 0         | 0             | JAN/FEB/MAR           | 10                     | 0                       | 0                                                  |
| APR/MAY/JUNE          | 0             | 0         | 0             | APR/MAY/JUNE          | 0                      | 0                       | 0                                                  |
| 1                     | GOALS         | AND ACTUA |               | JMULATIVE             | <b>#</b>               |                         |                                                    |